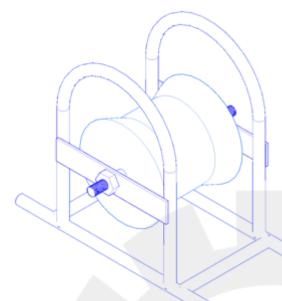

## **Standard Cable Roller:**

Open frame designs of these rollers are made up of tubular steel frame, which allows easy maintenance & inspection. Large Casted Aluminum roller run freely on dust proof bearings. It increases productivity and decreases operator time and fatigue.