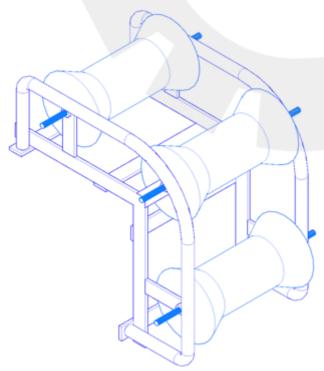

## **Corner Cable Roller:**

These are designed using 2 or 3 rollers. These are used on sharp corners while laying cables to avoid any friction and easy fatigue less laying.